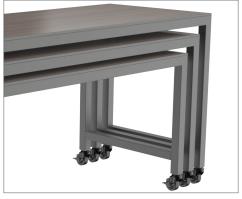

NESTING TABLES

**BUFFET | GRAB & GO | ACTION STATION | CATERING DISPLAY** 

Southern Aluminum's newest next gen rolling display, EVO, provides the next level in evolving service execution. EVO is designed to activate a myriad of meeting and event purposes from buffet and action stations to beverage and retail display. Featuring easy-glide casters and a thoughtfully designed ganging device, EVO maximizes operational efficiencies when transporting to the next event or nesting them for convenient storage.

# **FEATURES**

1. The durable table top allows for higher impact and features scratch, abrasion, and moisture resistance

2. Tables nest for convenient storage and may be staged as furniture in public space when not in use

### ADDITIONAL DISPLAY SPACE

4. The complementing side tables can be used to stage coffee station condiments and F&B accoutrements to allow for efficiencies in buffet flow