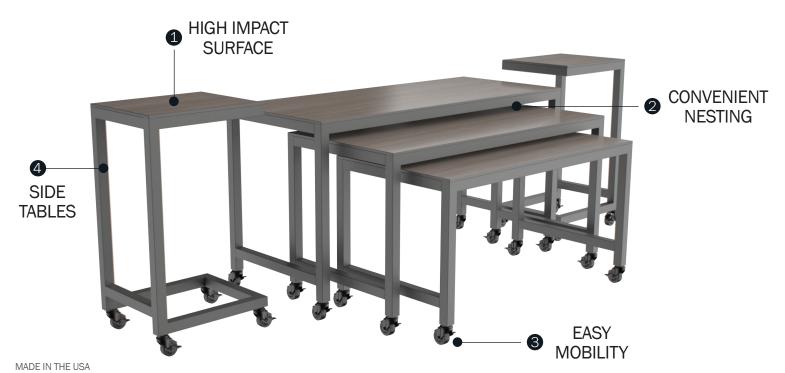

# **FEATURES**

1. The durable table top allows for higher impact and features scratch, abrasion, and moisture resistance

2. Tables nest for convenient storage and may be staged as furniture in public space when not in use

3. Durable casters allow for ease in transporting EVO and are equipped with locks to ensure stationary stability

### ADDITIONAL DISPLAY SPACE

4. The complementing side tables can be used to stage coffee station condiments and F&B accoutrements to allow for efficiencies in buffet flow