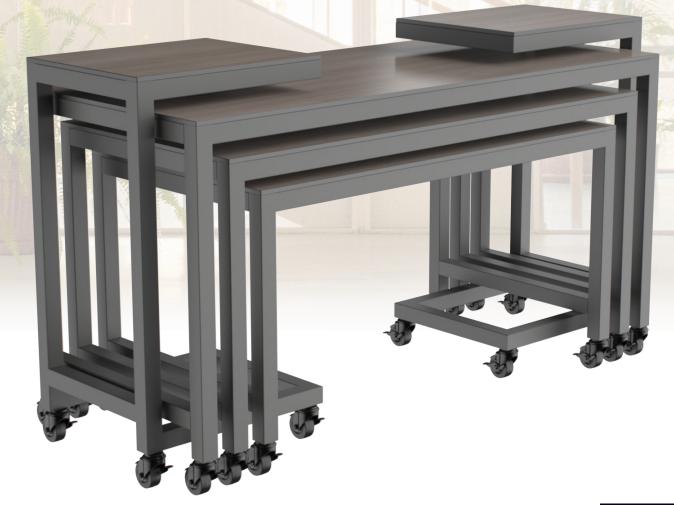

NESTING TABLES

**BUFFET | GRAB & GO | ACTION STATION | CATERING DISPLAY** 

Southern Aluminum's newest next gen rolling display, EVO, provides the next level in evolving service execution. EVO is designed to activate a myriad of meeting and event purposes from buffet and action stations to beverage and retail display. Featuring easy-glide casters and a thoughtfully designed ganging device, EVO maximizes operational efficiencies when transporting to the next event or nesting them for convenient storage.

# **FEATURES**

1. The durable table top allows for higher impact and features scratch, abrasion, and moisture resistance

2. Tables nest for convenient storage and may be staged as furniture in public space when not in use

3. Durable casters allow for ease in transporting EVO and are equipped with locks to ensure stationary stability

### ADDITIONAL DISPLAY SPACE

4. The complementing side tables can be used to stage coffee station condiments and F&B accoutrements to allow for efficiencies in buffet flow