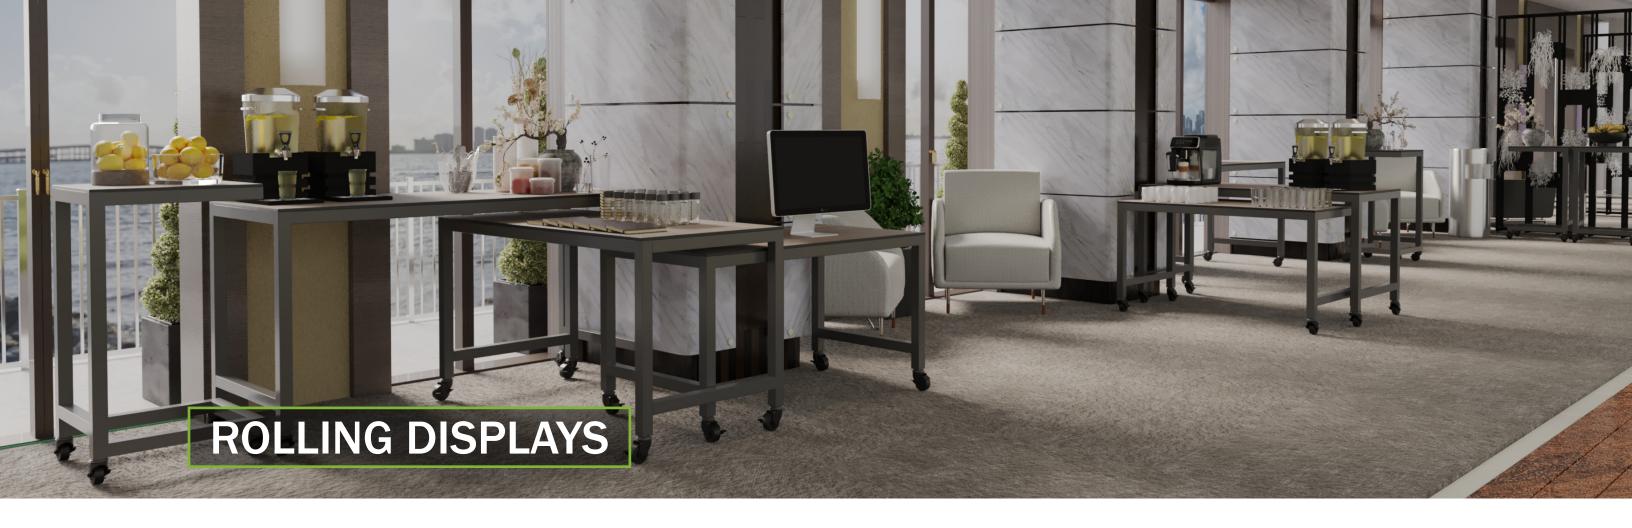

NESTING TABLES

**BUFFET | GRAB & GO | ACTION STATION | CATERING DISPLAY** 

Southern Aluminum's newest next gen rolling display, EVO, provides the next level in evolving service execution. EVO is designed to activate a myriad of meeting and event purposes from buffet and action stations to beverage and retail display. Featuring easy-glide casters and a thoughtfully designed ganging device, EVO maximizes operational efficiencies when transporting to the next event or nesting them for convenient storage.